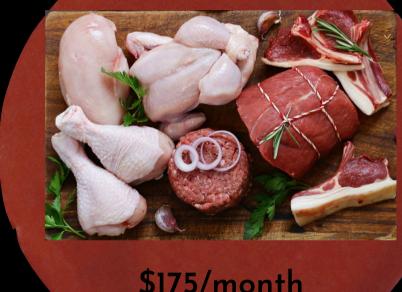

## WHAT YOU GET

- 2-4 lbs Pastured Pork Cuts
- 3-4 lbs Pastured Chicken
- 3-4 lbs 100% Grass-Fed Beef Cuts
- 1 lb 100% Grass-Fed Ground Beef

This is designed for a household of 1-2 people and provides 10-12 lbs of frozen meat per month.

We hand-select a variety of seasonally appropriate cuts for you each month.

Every delivery is different!

\$175/month
Begins in August

## **EXAMPLE OF A MONTHLY SHARE:**

- 1 lb GROUND BEEF
- 1 BEEF SHOULDER ROAST
- 2 CHICKEN BREASTS
- 6 CHICKEN WINGS
- 2 PORK CHOPS
- 1 PACKAGE HAM HOCKS

SIGN UP AT: WWW.DOOLEYCREEKFARM.COM